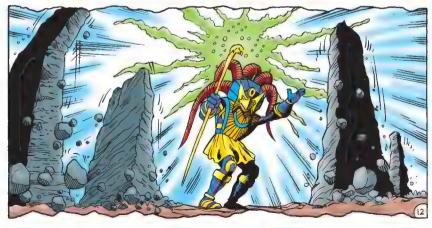

His role as GUARDIAN of the CHAOS EMERALD — long thought the noblest of callings — is, in truth, atonement for the treachery of an ancestor who dared place HIMSELF above the GREATER GOOD.

That ancestor — the renegade Echidna scientist named DIMITRI — has survived a thousand years of imprisonment beneath MOUNT FATE, and returned to work his evil will as ENERJAK, HARBINGER OF CHAOS!